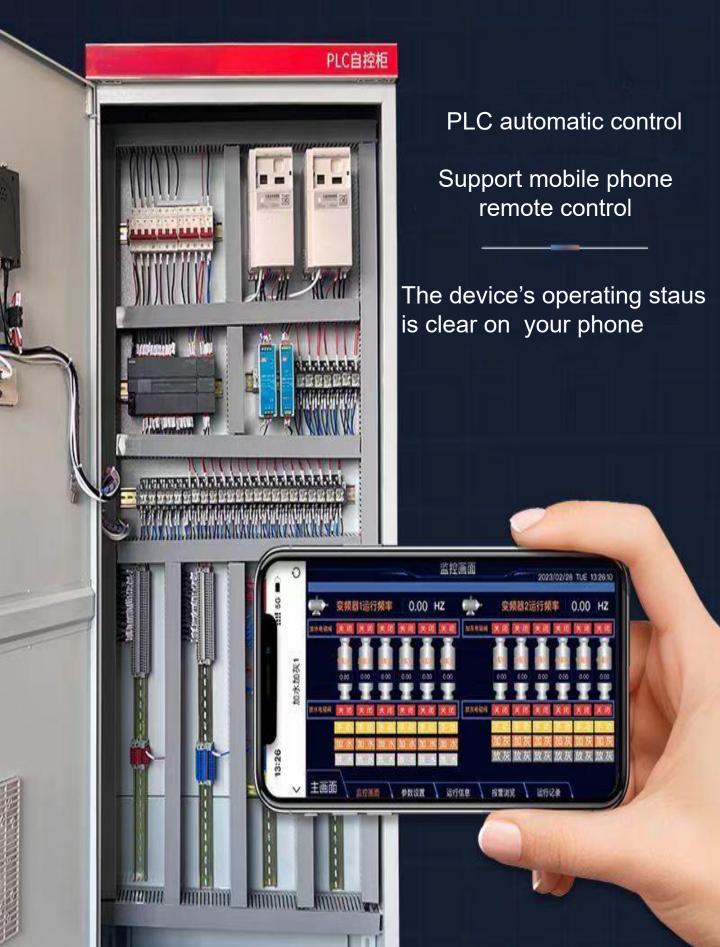

rectly reaches

The two parties sign a contract for the customized - demand products



### **Customization Instructions**

Before purchasing, buyers are required to provide drawing sketches or describe the usage functions. Our online engineers will customize products for you.

Due to the special nature of customization, once the Distribution Boxes and PLC are produced and delivered, they cannot be returned, exchanged or have their plans changed.

It is recommended to place orders carefully.





# Cooperating stably with multiple giant component enterprises

Create PROKEY quality with excellent technical strength





### Multiple - brand components available

Use branded components to reject hidden dangers inside the cabinet

**Genuine Product Guarantee** 



































## **Customization Services**

Customization can be made according to drawings or personal requirements, such as cabinet dimensions, component specifications, etc.

Box size

Hole - opening require

Color customization

GGD/GCK

Material thickness

Custom by drawingS

Component requirements

Other customizations





# Choose thickened steel plates as materials

#### Optimal cold - rolled steel plates:

Resistant to wear and rust, sturdy and durable





**Product Details** 

**Exquisite Craftsmanship and Quality** 

Details + Quality

The portable handle

#### **Brand components**

Install components from well - known brands in the industry for assured quality





The portable handle

# National - standard copper busbars

The power distribution cabinet is installed with national - st