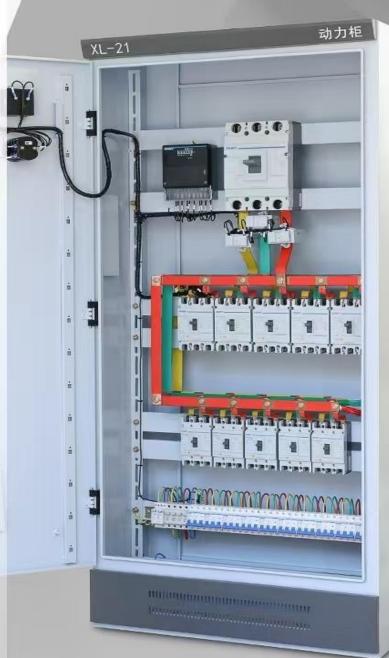

# National - standard copper busbars

The power distribution cabinet is installed with national - standard copper wires, ensuring greater safety under high - current operating conditions

The portable handle

# Current and voltage meters

It is convenient to observe and detect the values of current and voltage at any time