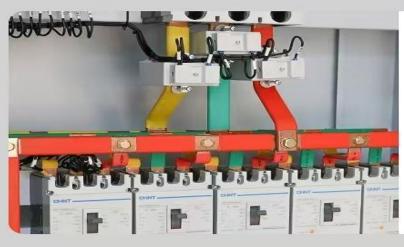

# National - standard copper busbars

The power distribution cabinet is installed with national - standard copper wires, ensuring greater safety under high - current operating conditions

The portable handle