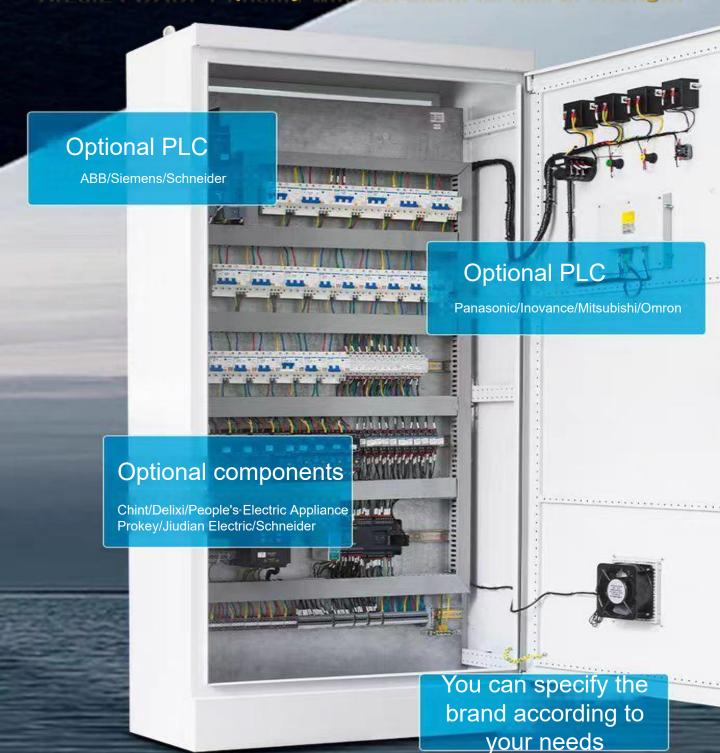

### Multiple - brand components available

Use branded components to reject hidden dangers inside the cabinet

**Genuine Product Guarantee** 

## **Customization Services**

Customization can be made according to drawings or personal requirements, such as cabinet dimensions, component specifications, etc.

Box size

Hole - opening require

Color customization

GGD/GCK

Material thickness

Custom by drawingS

Component requirements

Other customizations