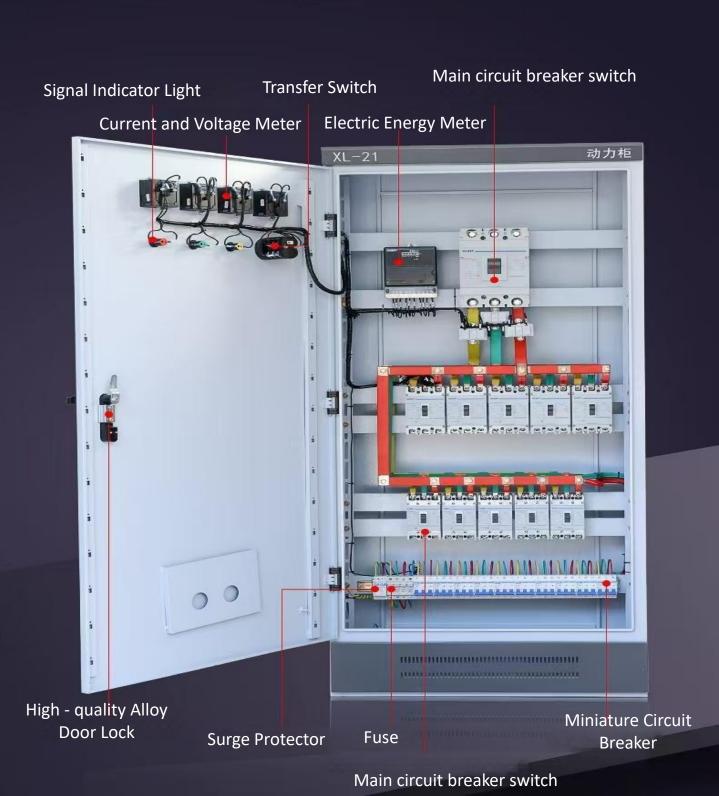

ngS

Component requirements

Other customizations





# Choose thickened steel plates as materials

#### Optimal cold - rolled steel plates:

Resistant to wear and rust, sturdy and durable





**Product Details** 

**Exquisite Craftsmanship and Quality** 

Details + Quality

The portable handle

#### **Brand components**

Install components from well - known brands in the industry for assured quality





The portable handle

# National - standard copper busbars

The power distribution cabinet is installed with national - standard copper wires, ensuring greater safety under high - current operating conditions

The portable handle

# Current and voltage meters

It is convenient to observe and detect the values of current and voltage at any time



















## **Product Analysis**





## Suitable for Various Places

It has a wide range of applications, covering heavy - industry, aerospace, petroleum, large - scale machinery, maritime ports, etc.







Production Workshop

Airport

Petroleum







Large - scale Machinery

Residential Community

Maritime Port



## Finished - product Case Display

A full range of product styles. Welcome to inquire.



























## 河北湃溶科技有限公司

HEBEI PROKEY TECHNOLOGY CO.,LTD

https://www.prokeyautomate.com