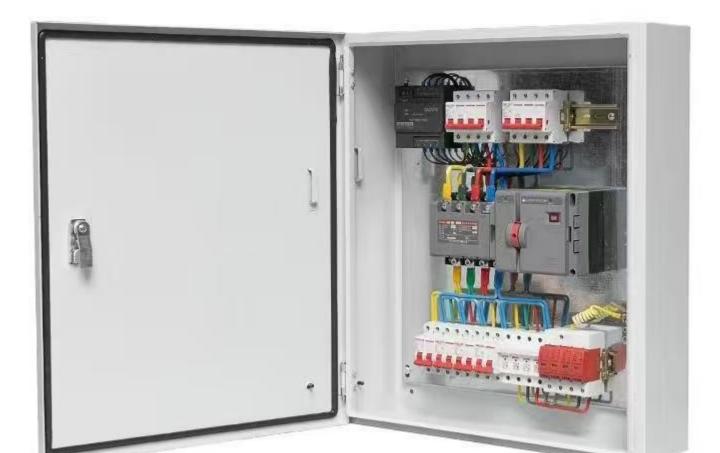

### Multiple - brand components available

Use branded components to reject hidden dangers inside the cabinet

**Genuine Product Guarantee** 

#### **Brand components**

Install components from well - known brands in the industry for assured quality

The portable handle

# National - standard copper busbars

The power distribution cabinet is installed with national - standard copper wires, ensuring greater safety under high - current operating conditions

The portable handle

# Current and voltage meters

It is convenient to observe and detect the values of current and voltage at any time