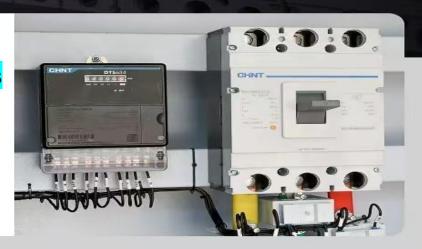

# Current and voltage meters

It is convenient to observe and detect the values of current and voltage at any time