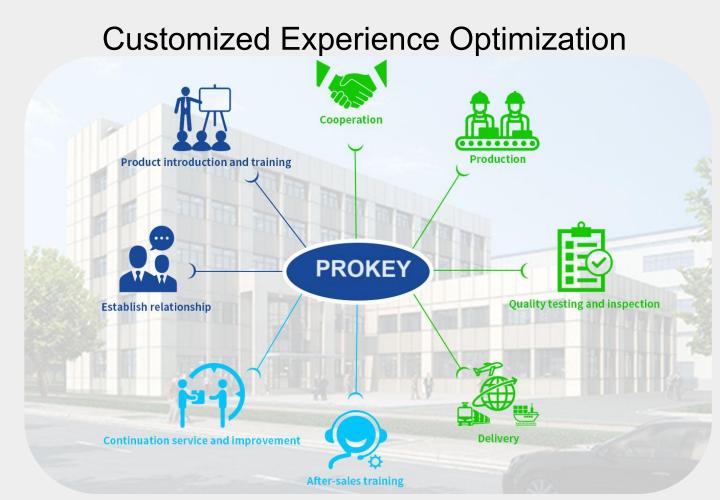

### **Overall Customization Process**

Customized products can be customized according to drawings or personal requirements, with a rich variety and quality assurance.

Party A provides relevant parameters and requirements

The customer confirms the customization requirements

Party B provides the solution, price, and customization time

81

Technical support, entering the quality guarantee stage The product is inspected and leaves the factory, directly reaches

The two parties sign a contract for the customized - demand products